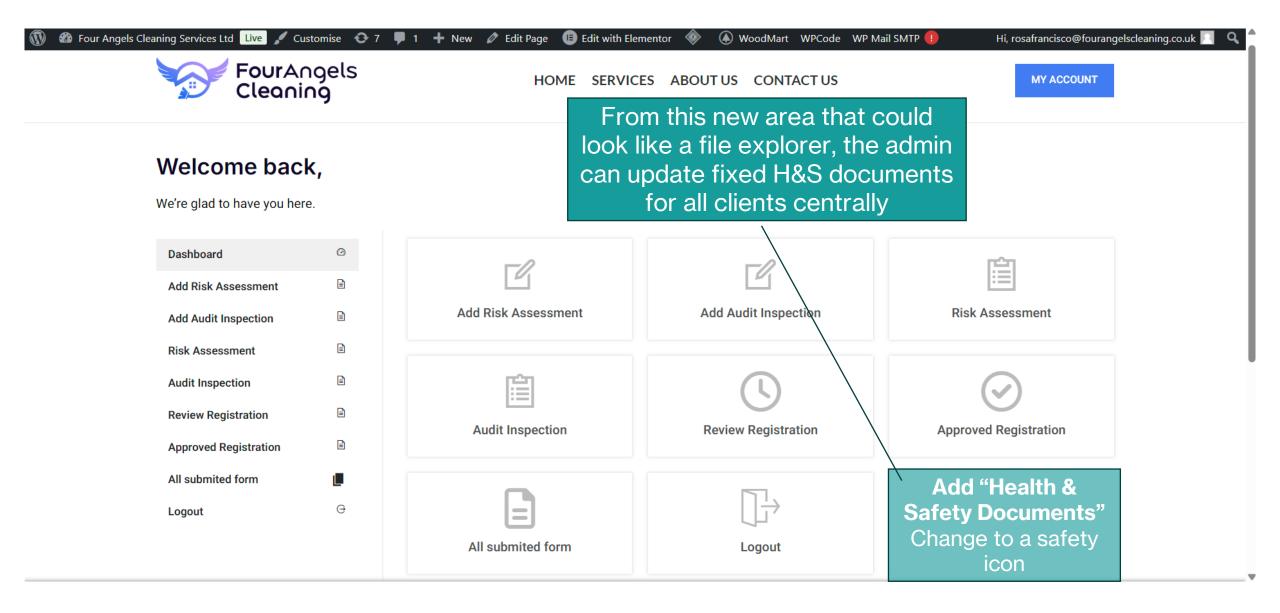

## **Requirements** Phase 2 website development

**Objective:** Build a function in the client portal that gives clients access to a number of files that are fixed. These files will be uploaded and maintained by admin from the admin my account page. Both areas can operate similar to a windows file explorer.

## **Admin Area**