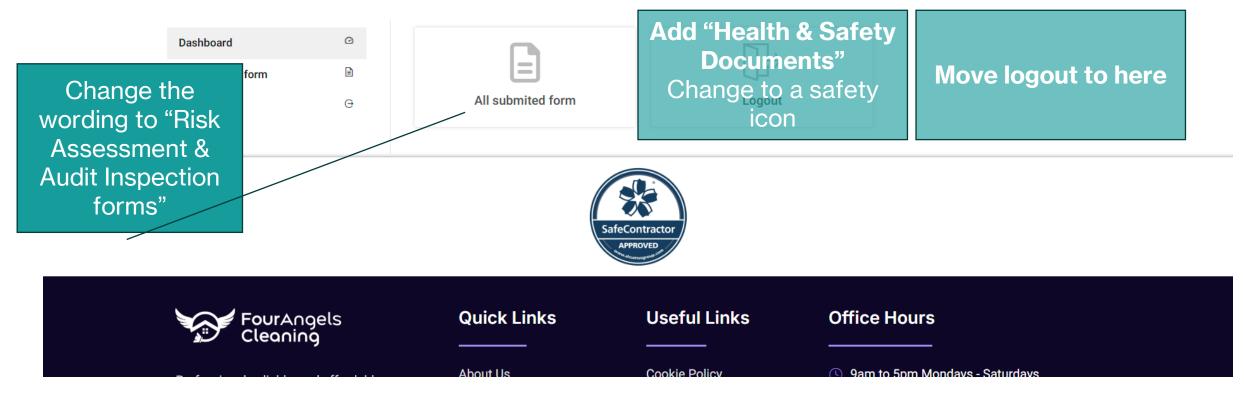

## **Requirements** Phase 2 website development

**Objective:** Build a function in the client portal that gives clients access to a number of files that are fixed. These files will be uploaded and maintained by admin from the admin my account page. Both areas can operate similar to a windows file explorer.

## **Client Area**

HOME SERVICES ABOUT US CONTACT US

MY ACCOUNT

#### Welcome back,

We're glad to have you here.